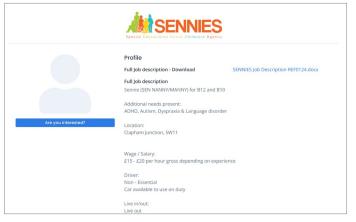

If you click on **Introductions**, you will see all of the families we have sent to you to review. If you click on the ID number, you will be directed to the page on the right, which shares the full job description and a download link. If you have responded to this role already, you will see if you have marked yourself as interested or not and any comments you left us.

| Dashboard      |               | Profile                                              |                         |  |  |
|----------------|---------------|------------------------------------------------------|-------------------------|--|--|
| Profile        |               | Full Job description - Download                      | SENNIES Job Description |  |  |
| Events         |               |                                                      | REF0124.docx            |  |  |
| 篇 Calendar     |               | Full Job description                                 |                         |  |  |
| Introductions  |               | Sennie (SEN NANNY/MANNY) for B                       | 12 and B10              |  |  |
| Introductions  |               | Additional needs present:                            |                         |  |  |
| Y Subscription |               | ADHD, Autism, Dyspraxia & Language disorder          |                         |  |  |
| a Settings     | Interested    |                                                      |                         |  |  |
|                | Comment: test | Location:<br>Clapham Junction, SW11                  |                         |  |  |
|                |               | Wage / Salary:<br>£15 - £20 per hour gross depending |                         |  |  |
|                |               | £15 - £20 per nour gross depending                   | g on experience         |  |  |
|                |               | Driver:                                              |                         |  |  |
|                |               | Non - Essential                                      |                         |  |  |
|                |               | Car available to use on duty                         |                         |  |  |
|                |               | Live in/out:                                         |                         |  |  |
|                |               | Live out                                             |                         |  |  |