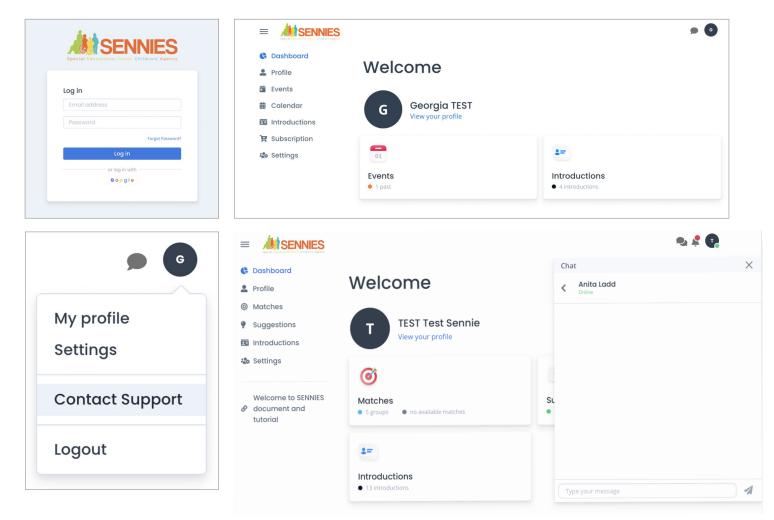

# The best way to apply for a role through SENNIES once registered:

Log in to your <u>online SENNIES account</u>, click "**Contact support**" and send us a message with the reference number of the role/s you are interested in.

#### Contact us

|                 |                                                                                                             |                                                    |                      | 👟 🦨 💽        |   |
|-----------------|-------------------------------------------------------------------------------------------------------------|----------------------------------------------------|----------------------|--------------|---|
| My profile      | <ul> <li>Dashboard</li> <li>Profile</li> <li>Matches</li> <li>Suggestions</li> <li>Introductions</li> </ul> | Welcome<br>T TEST Test Sennie<br>View your profile | Chat<br>Ani<br>Onlin | ta Ladd<br>e | × |
| Settings        | 🍰 Settings                                                                                                  | 0                                                  |                      |              |   |
| Contact Support | Welcome to SENNIES<br>Ø document and<br>tutorial                                                            | Matches<br>• 5 groups • no available matches       | SL                   |              |   |
| Logout          |                                                                                                             | <b>S</b> =<br>Introductions                        |                      |              |   |
|                 |                                                                                                             | • 13 introductions                                 | Туре уои             | r message    | 1 |